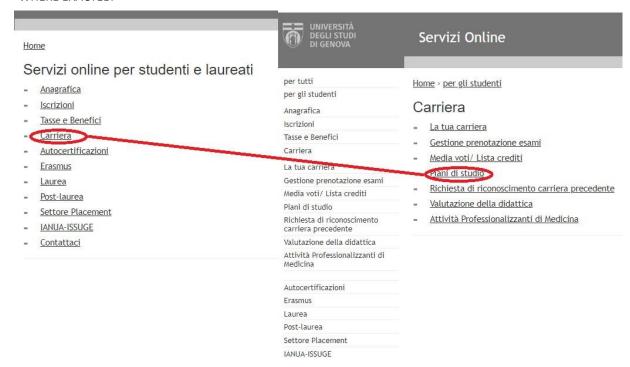

# PIANO di studio – STUDY PLAN TUTORIAL - FIRST YEAR

- THE "PIANO DI STUDIO" IS THE ANNUAL UNIVERSITY WORK PLAN FOR EACH STUDENT. IT IS THE SET OF ALL EXAMS YOU MUST TAKE IN ORDER TO GRADUATE.
- YOU CAN SUMBIT YOUR STUDY PLAN ON THE FOLLOWING LINK: <u>HTTPS://SERVIZIONLINE.UNIGE.IT/STUDENTI</u>
- WHERE EXACTELY